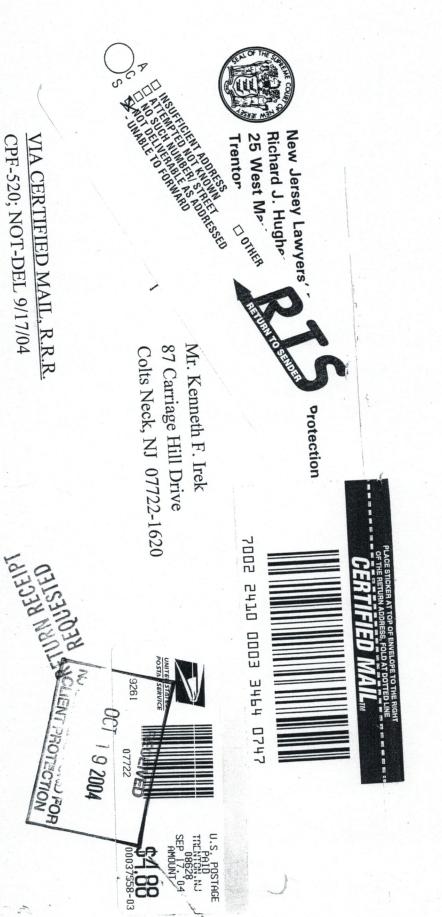

September 22, 2004 VIA FIRST CLASS AND CERTIFIED MAIL - R.R.R.

Mr. Kenneth F. Irek 9800 D #261 Topanga Cyn Blvd. Chatsworth, CA 91311

-and-

87 Carriage Hill Drive Colts Neck, NJ 07722-1620

Re: New Jersey Lawyers' Fund for Client Protection v. Kenneth F. Irek
Docket No. MER-L-0005664-94; Judgment No. J-082161-95; our file CPF-520

CPF-520; NOT-DEL 9/17/04

| 102595-00-M-0952                                         | ırn Receipt                                                                                                   | PS Form 3811, July 1999 Domestic Return Receipt                                                                                                                 |
|----------------------------------------------------------|---------------------------------------------------------------------------------------------------------------|-----------------------------------------------------------------------------------------------------------------------------------------------------------------|
|                                                          | 464 0747                                                                                                      | 2. Article Nu 7002 2410 0003 3464 0747                                                                                                                          |
| ☐ Yes                                                    | 4. Restricted Delivery? (Extra Fee)                                                                           |                                                                                                                                                                 |
| ☐ Express Mail ☐ Return Receipt for Merchandise ☐ C.O.D. | 3. Service Type Certified Mail                                                                                | CPF-520/jmd; NOT-DEL mailed 9/17/04                                                                                                                             |
|                                                          |                                                                                                               | 87 Carriage Hill Drive<br>Colts Neck, NJ 07722-1620                                                                                                             |
|                                                          |                                                                                                               | Kenneth F. Irek                                                                                                                                                 |
| n 1? ☐ Yes<br>v: ☐ No                                    | <ul><li>D. Is delivery address different from item 1?</li><li>If YES, enter delivery address below:</li></ul> | Article Addressed to:                                                                                                                                           |
| ☐ Agent ☐ Addressee                                      | C. Signature                                                                                                  | <ul><li>so that we can return the card to you.</li><li>Attach this card to the back of the mailpiece, or on the front if space permits.</li></ul>               |
| B. Date of Delivery                                      | A. Received by (Please Print Clearly) B. Date of Delivery                                                     | <ul> <li>Complete items 1, 2, and 3. Also complete<br/>item 4 if Restricted Delivery is desired.</li> <li>Print your name and address on the reverse</li> </ul> |
| VERY                                                     | COMPLETE THIS SECTION ON DELIVERY                                                                             | SENDER: COMPLETE THIS SECTION                                                                                                                                   |